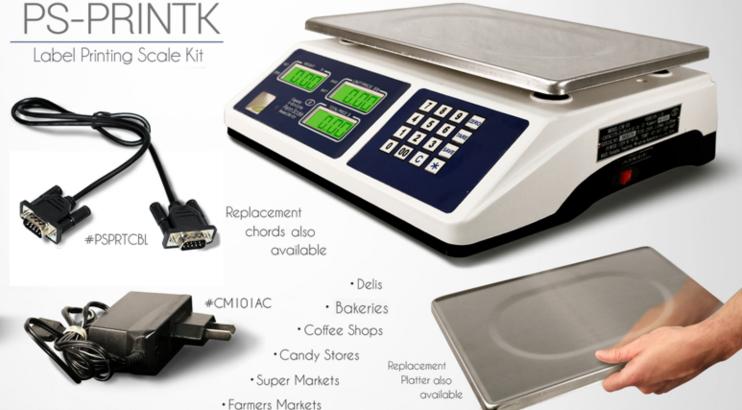

| Capacity      | Platter Size                | Product Size                             | Display                                          | Units            | Power                                                 | Battery Life | Resolution         | Weight           |
|---------------|-----------------------------|------------------------------------------|--------------------------------------------------|------------------|-------------------------------------------------------|--------------|--------------------|------------------|
| 30 lb / 15 kg | 11.8 x 9.8°<br>300 x 250 mm | 4.3 x 13.1 x 12.5"<br>110 x 330 x 320 mm | Weight Unit price Total price LCD with backlight | lb, g, lb:oz, oz | Rechargeable<br>4V/4Ah & AC 120v<br>Adapter. 50/60 Hz |              | 0.01 lb / 0.005 kg | Product/ 6.4 lbs |