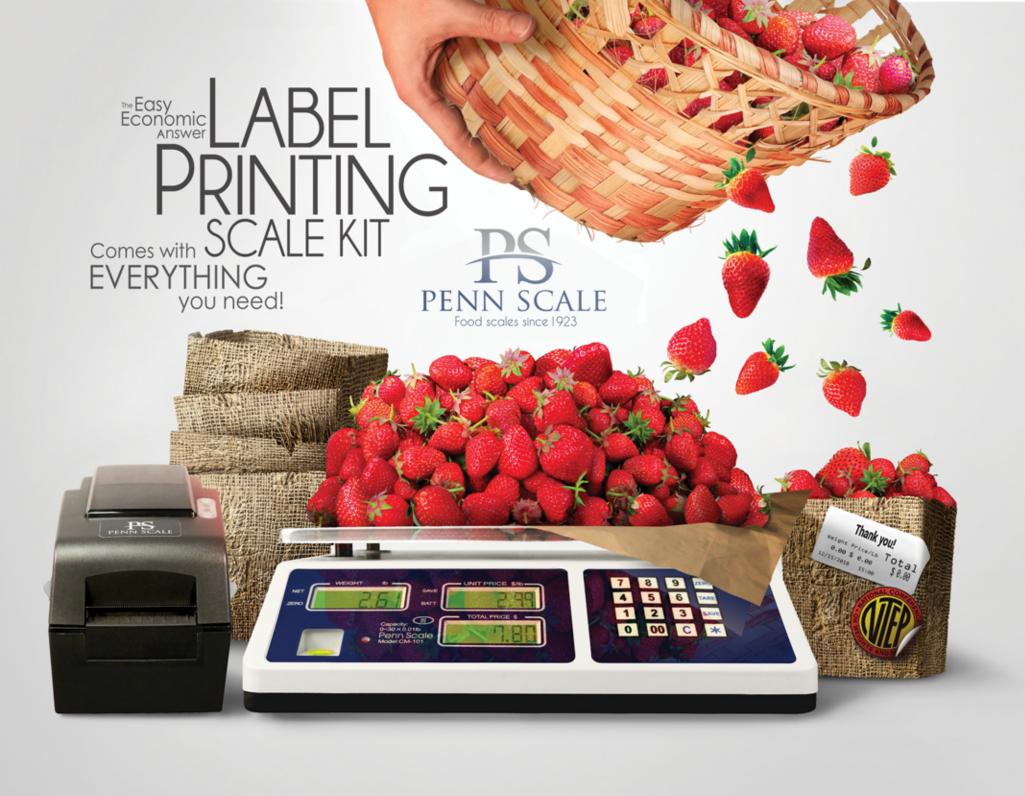

## Thank you!

Weight Price/Lb Total e.ee \$ e.ee \$ 0.00 12/15/2018 15:00 5,000 labels · 2,500 Pre loaded · Easy set up Non-ink printing system · Auto feeds and peels! Legal for trade C.O.C. #40-101A1 One Year Warranty · No Programming Required!