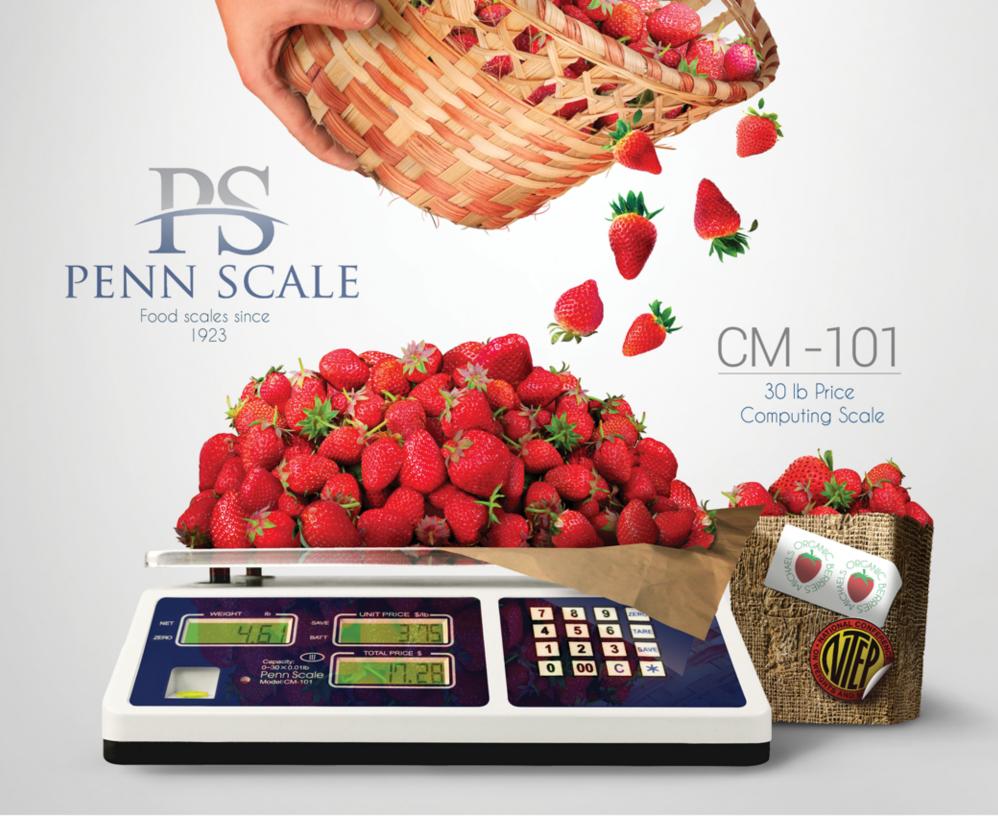

| Capacity      | Platter Size                | Product Size                             | Display                                          | Units            | Power                                                 | Battery Life | Resolution         | Weight           |
|---------------|-----------------------------|------------------------------------------|--------------------------------------------------|------------------|-------------------------------------------------------|--------------|--------------------|------------------|
| 30 lb / 15 kg | 11.8 x 9.8°<br>300 x 250 mm | 4.3 x 13.1 x 12.5"<br>110 x 330 x 320 mm | Weight Unit price Total price LCD with backlight | lb, g, lb:oz, oz | Rechargeable<br>4V/4Ah & AC 120v<br>Adapter. 50/60 Hz |              | 0.01 lb / 0.005 kg | Product/ 6.4 lbs |