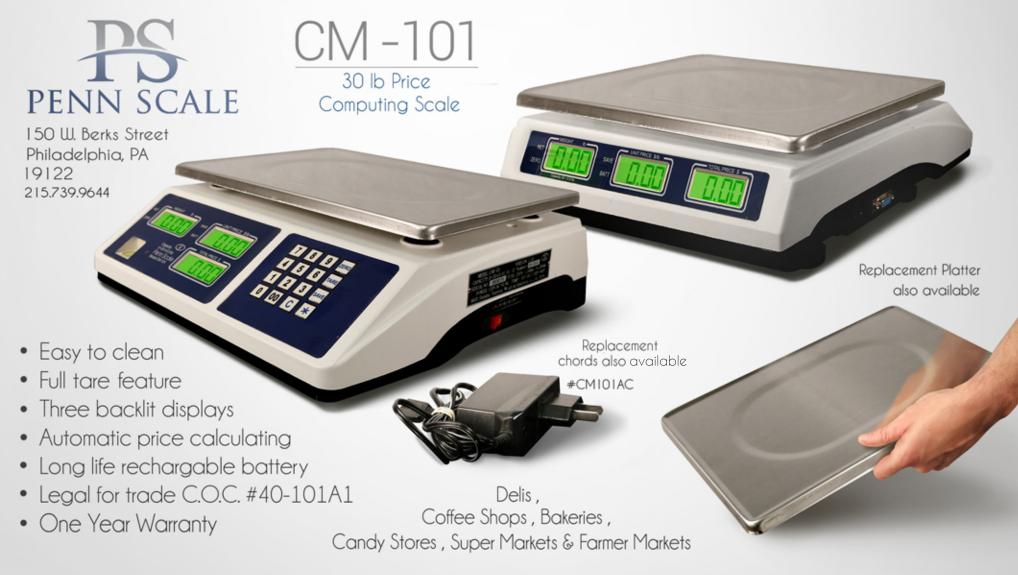

| Capacity      | Platter Size                | Product Size                             | Display                                          | Units            | Power                                                 | Battery Life | Resolution         | Weight           |
|---------------|-----------------------------|------------------------------------------|--------------------------------------------------|------------------|-------------------------------------------------------|--------------|--------------------|------------------|
| 30 lb / 15 kg | 11.8 x 9.8°<br>300 x 250 mm | 4.3 x 13.1 x 12.5"<br>110 x 330 x 320 mm | Weight Unit price Total price LCD with backlight | lb, g, lb:oz, oz | Rechargeable<br>4V/4Ah & AC 120v<br>Adapter. 50/60 Hz |              | 0.01 lb / 0.005 kg | Product/ 6.4 lbs |

fax: 215.739.9640