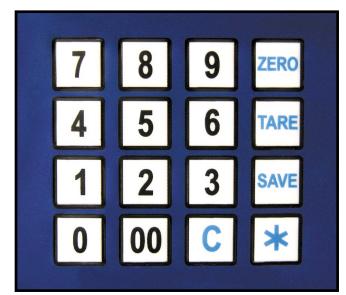

### ♦ Easy To Clean Membrane Keypad

The CM-101 has an easy to clean membrane tactile keypad with accurately labeled keys for easy weighing.

#### **♦** Full Tare Feature

The full tare feature allows you to zero out a container or previously weighed product and resets the scale back to zero.