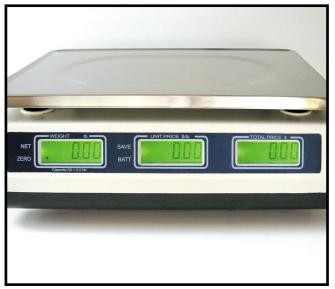

#### **♦ Three Large Backlit Displays**

The CM-101 displays have a bright backlight on the front and back for both the cashier and customer.