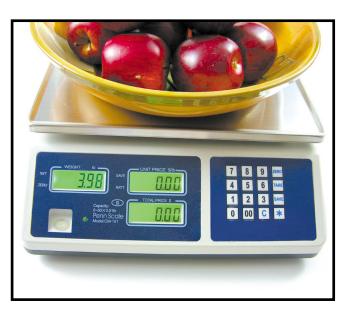

#### **◆** Automatic Price Calculating

Enter the price of your product by pound and the scale will automatically calculate the price.

### **♦** Large Removable Stainless Steel Platform

The CM-101 has a large durable stainless steel weighing platform to make cleanup a breeze. Stainless steel will not scratch easily and keeps its shine without rusting or tarnishing.