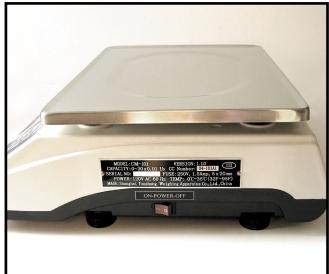

### **♦** Large Removable Stainless Steel Platform

The CM-101 has a large durable stainless steel weighing platform to make cleanup a breeze. Stainless steel will not scratch easily and keeps its shine without rusting or tarnishing.