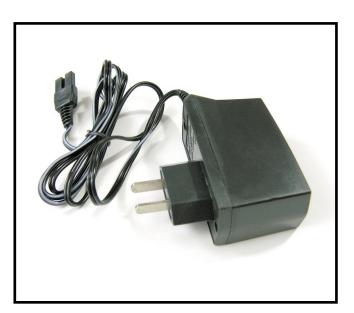

#### **♦** Rechargeable Battery

The CM-101 has an internal rechargeable battery with up to approximately 120 hours of battery life on a single charge! AC adapter is included.