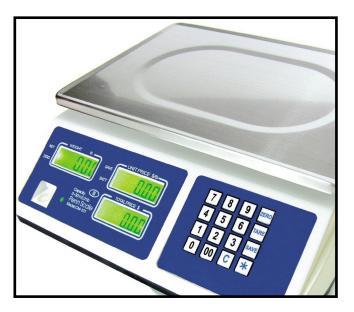

# CM-101 Digital Price Computing Scale

#### **♦ Three Large Backlit Displays**

The CM-101 displays have a bright backlight on the front and back for both the cashier and customer.

### ♦ Easy To Clean Membrane Keypad

The CM-101 has an easy to clean membrane tactile keypad with accurately labeled keys for easy weighing.

### **♦** Large Removable Stainless Steel Platform

The CM-101 has a large durable stainless steel weighing platform to make cleanup a breeze. Stainless steel will not scratch easily and keeps its shine without rusting or tarnishing.